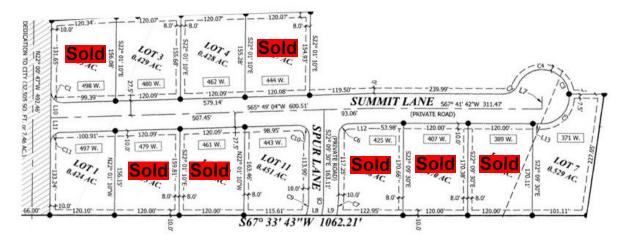

Crested Peaks Development is a private subdivision consisting of 13 lots at 1387 S. Sunset Drive in West Kaysville, Utah. The subdivision consists of a west-to-east running Summit Lane, which ends in a cul-de-sac, and has a south running side street, Spur Lane, half way down Summit.

The subdivision consists of four north side lots and eight south side lots.

As a private subdivision, we are required to have an HOA and CC&Rs. The obligations of the HOA include, but may not be limited to, such things as the ownership and maintenance of the roads, storm water system and the secondary water system.

We are offering the building lots on a "first come, first serve" basis. We have had an overwhelming interest. Below, you will find our price list and plat.

Please let us know if we can assist you in purchasing a lot.

Lot 1......\$415,000.00

Lot 2..... SOLD

Lot 3......\$465,000.00

Lot 4......\$465,000.00 (PENDING)

Lot 5...... SOLD

Lot 6...... SOLD

Lot 7......\$490,000.00

Lot 8...... SOLD

Lot 9..... SOLD

Lot 10...... SOLD

Lot 11.....\$485,000.00

Lot 12..... SOLD

Lot 13..... SOLD

\*These lots are available directly and "for sale by owner". Any agent or broker fees are sole responsibility of buyer. \*